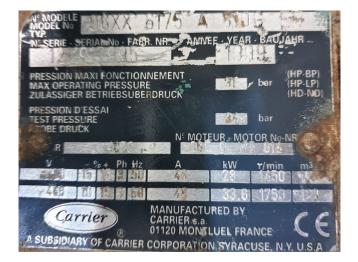

#### Used Carlyle / Carrier 06 XX 6175

Used Carlyle / Carrier 06 XX 6175 compressor. 50Hz, 28 kW and 1450 rpm with a total displacement of 106 m<sup>3</sup>/h.

\*Why choose for HOSBV? Were not only the largest used refrigeration specialist in Europe, but also, we deliver all equipment including an extensive test, warranty and industrial cleaning. \*Optional we can also perform a new paint job and arrange the logistics.