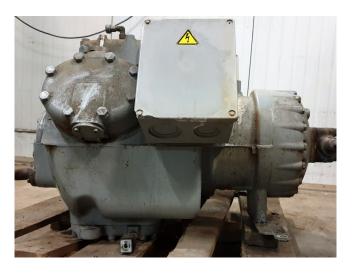

#### Used Carlyle / Carrier 06 XX 6175

Used Carlyle / Carrier 06 XX 6175 compressor. 50Hz, 28 kW and 1450 rpm with a total displacement of 106 m<sup>3</sup>/h.

\*Why choose for HOSBV? Were not only the largest used refrigeration specialist in Europe, but also, we deliver all equipment including an extensive test, warranty and industrial cleaning. \*Optional we can also perform a new paint job and arrange the logistics.