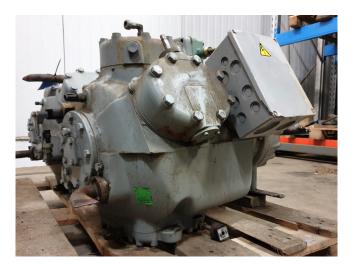

#### Used Carlyle / Carrier 06 XX 6175

Used Carlyle / Carrier 06 XX 6175 compressor. 50Hz, 28 kW and 1450 rpm with a total displacement of 106 m<sup>3</sup>/h.

\*Why choose for HOSBV? Were not only the largest used refrigeration specialist in Europe, but also, we deliver all equipment including an extensive test, warranty and industrial cleaning. \*Optional we can also perform a new paint job and arrange the logistics.