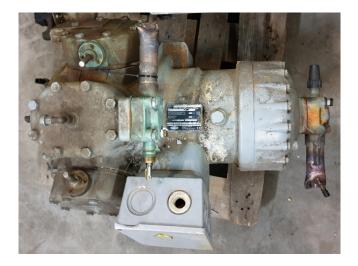

#### Used Carlyle / Carrier 06 XX 6175

Used Carlyle / Carrier 06 XX 6175 compressor. 50Hz, 28 kW and 1450 rpm with a total displacement of 106 m<sup>3</sup>/h.

\*Why choose for HOSBV? Were not only the largest used refrigeration specialist in Europe, but also, we deliver all equipment including an extensive test, warranty and industrial cleaning. \*Optional we can also perform a new paint job and arrange the logistics.