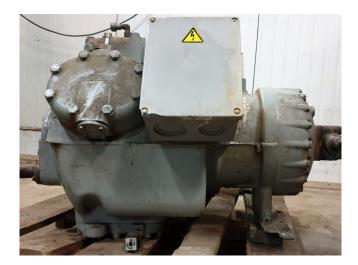

#### Used Carlyle / Carrier 06 XX 6175

Used Carlyle / Carrier 06 XX 6175 compressor. 50Hz, 28 kW and 1450 rpm with a total displacement of 106 m<sup>3</sup>/h.

\*Why choose for HOSBV? Were not only the largest used refrigeration specialist in Europe, but also, we deliver all equipment including an extensive test, warranty and industrial cleaning. \*Optional we can also perform a new paint job and arrange the logistics.